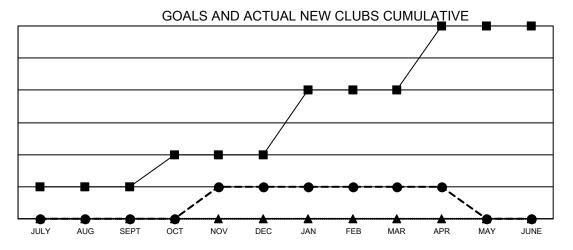

## Multiple District 31

**LOCATION: NORTH CAROLINA** 

| Clubs         |               |             |               | Members               |                           |                         |                                                    |  |  |
|---------------|---------------|-------------|---------------|-----------------------|---------------------------|-------------------------|----------------------------------------------------|--|--|
|               | RESULTS FOR   | R 2020-2021 |               | RESULTS FOR 2020-2021 |                           |                         |                                                    |  |  |
| QUARTER       | NEW CLUB GOAL | NEW CLUBS   | DROPPED CLUBS | QUARTER               | MEMBER GROWTH NET<br>GOAL | MEMBER GROWTH<br>ACTUAL | DROPPED<br>MEMBERS ACTUAL<br>(including transfers) |  |  |
| JULY/AUG/SEPT | 1             | 0           | 3             | JULY/AUG/SEF          | от 32                     | 88                      | 149                                                |  |  |
| OCT/NOV/DEC   | 1             | 1           | 0             | OCT/NOV/DEC           | 40                        | 99                      | 161                                                |  |  |
| JAN/FEB/MAR   | 2             | 0           | 6             | JAN/FEB/MAR           | 38                        | 84                      | 161                                                |  |  |
| APR/MAY/JUNE  | 2             | 0           | 0             | APR/MAY/JUNI          | <u> </u>                  | 30                      | 56                                                 |  |  |

- CURRENT YEAR GOALS FOR NEW CLUBS
- CURRENT YEAR ACTUAL NEW CLUBS
- ▲ LAST YEAR ACTUAL NEW CLUBS