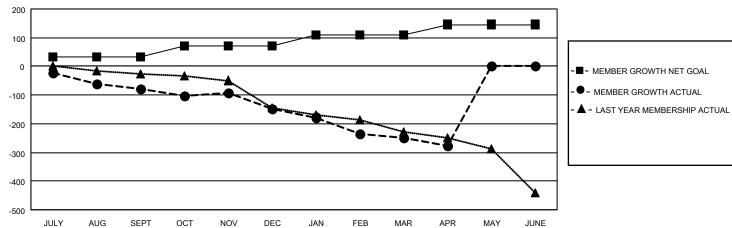

## Multiple District 31

**LOCATION: NORTH CAROLINA** 

| Clubs         |               |             |               | Members               |                           |                         |                                                    |  |  |
|---------------|---------------|-------------|---------------|-----------------------|---------------------------|-------------------------|----------------------------------------------------|--|--|
|               | RESULTS FOR   | R 2020-2021 |               | RESULTS FOR 2020-2021 |                           |                         |                                                    |  |  |
| QUARTER       | NEW CLUB GOAL | NEW CLUBS   | DROPPED CLUBS | QUARTER               | MEMBER GROWTH NET<br>GOAL | MEMBER GROWTH<br>ACTUAL | DROPPED<br>MEMBERS ACTUAL<br>(including transfers) |  |  |
| JULY/AUG/SEPT | 1             | 0           | 3             | JULY/AUG/SEF          | от 32                     | 88                      | 149                                                |  |  |
| OCT/NOV/DEC   | 1             | 1           | 0             | OCT/NOV/DEC           | 40                        | 99                      | 161                                                |  |  |
| JAN/FEB/MAR   | 2             | 0           | 6             | JAN/FEB/MAR           | 38                        | 84                      | 161                                                |  |  |
| APR/MAY/JUNE  | 2             | 0           | 0             | APR/MAY/JUNI          | <u> </u>                  | 30                      | 56                                                 |  |  |

## GOALS AND ACTUAL MEMBERS CUMULATIVE

| DROPPED CLUBS: 9            |     | 85 CLUBS OF 273 ADDED 1 OR MORE | GENDER DISTRIBUTION             |                |       |
|-----------------------------|-----|---------------------------------|---------------------------------|----------------|-------|
|                             |     | NEW MEMBERS                     | MALE                            | 3,420 (68.22%) |       |
| DROPPED MEMBERS             |     |                                 | FEMALE                          | 1,593 (31.78%) |       |
| DECEASED                    | 110 | CLICK HERE FOR CUMULATIVE       | TOTAL FAMILY UNIT MEMBERS       |                | 1,115 |
| CLUB CANCELLED 43 OTHER 374 |     | MEMBERSHIP DATA                 | FAMILY MEMBERS PAYING HALF DUES |                | 572   |
| TOTAL                       | 527 |                                 | 0000                            |                |       |